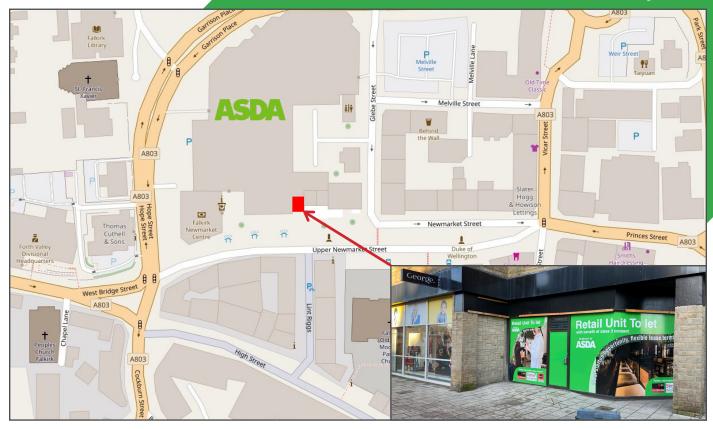

The subject premises are situated in the heart of the town centre on Newmarket Street, adjacent to **Asda** and **George** and close to the Council offices.