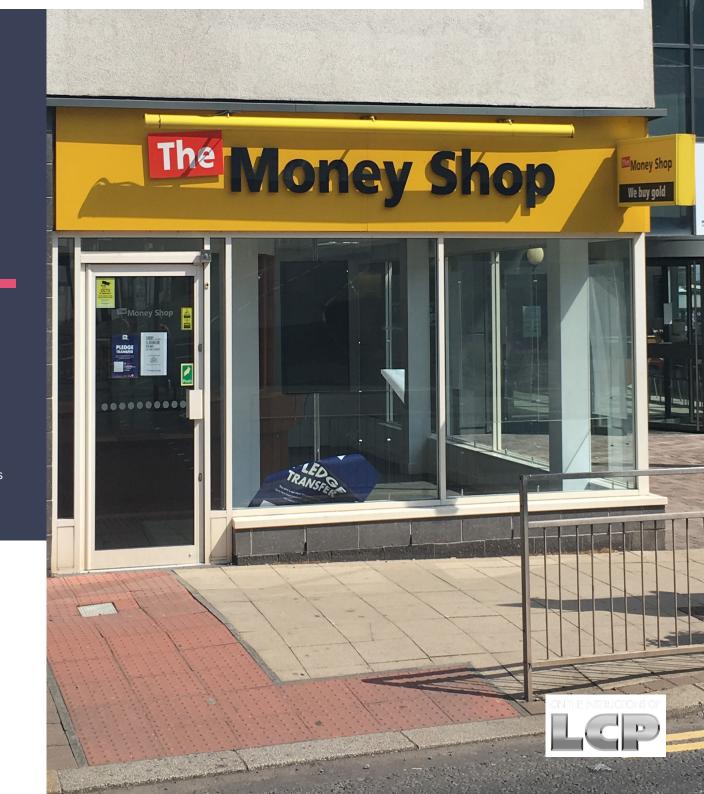

#### DESCRIPTION

The premises comprise a prominent corner unit with extensive return glazed frontage suitable for a variety of Class 1, 2 and 3 uses. The premises will be cleared of the previous occupier's fittings and put in a 'white box' condition, prior to occupation. The premises are arranged over one floor as follows: