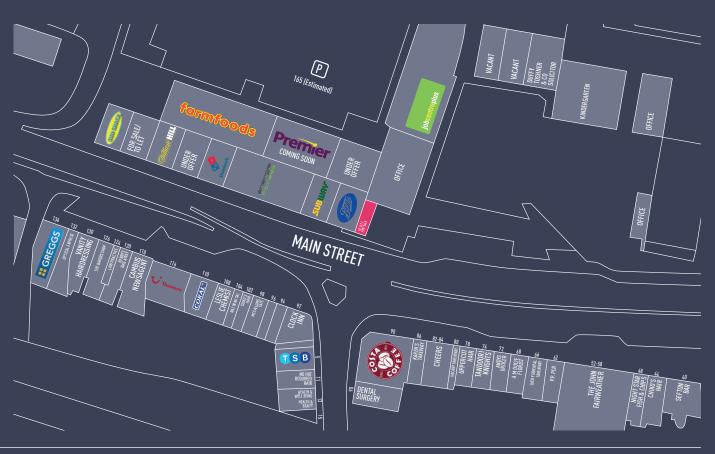

Cambuslang Gate is a major mixed commercial and residential development on the principle retail pitch of Main Street. 42,000 sq ft of the scheme is occupied by South Lanarkshire Council for office and civic uses including a health centre, registry, library and job centre. The development benefits from 165 free car parking spaces.

Established retail occupiers include Boots, Subway, William Hill and Farmfoods who have been joined by new arrivals, Domino's, Sun Shack and Energie Fitness.