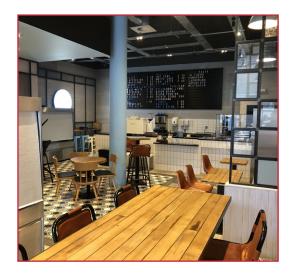

#### **DESCRIPTION**

The premises comprise a mid-terraced single fronted ground floor retail unit which is currently fully fitted out as a café. The premises also has the benefit of a full inventory of fixtures and fittings in keeping with it's previous use. Fixtures and fittings are available to purchase by separate negotiation, a full inventory is available upon request.