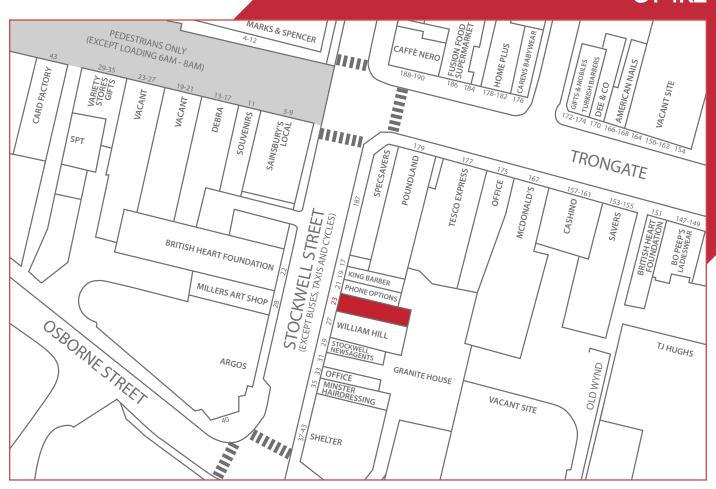

#### **LOCATION**

Glasgow is Scotland's largest city with a population of over 660,000 people and an estimated shopping and leisure catchment of 2 million within a 20 minute drive time.

The subjects are located on the ground floor of Granite House on the east side of Stockwell Street, between its junction with Trongate and Osborne Street in the retail heart of Glasgow city centre. The immediate area compromises a strong mix of retail, office, leisure and hotel uses amongst others.

Nearby retailers include Specsavers, Argos, Shelter, Sainsburys Local and William Hill. The property is also located close to the currently under construction new leisure hub at the rear of St Enoch Shopping Centre.