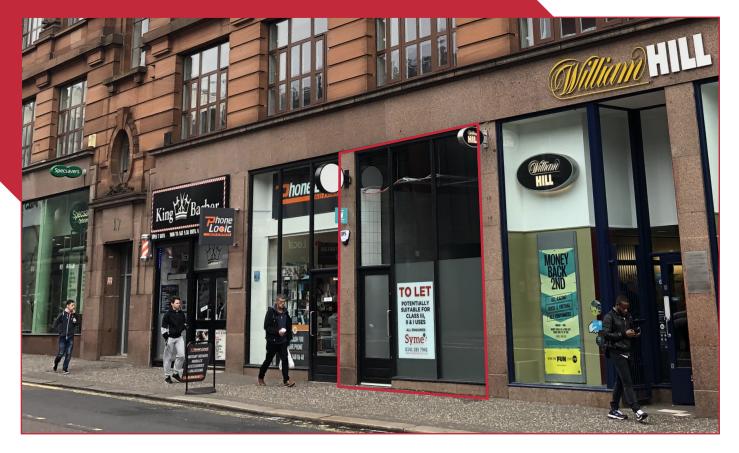

# TO LET

23 Stockwell Street Glasgow G1 4RZ

#### **LOCATION**

Glasgow is Scotland's largest city with a population of over 660,000 people and an estimated shopping and leisure catchment of 2 million within a 20 minute drive time.

The subjects are located on the ground floor of Granite House on the east side of Stockwell Street, between its junction with Trongate and Osborne Street in the retail heart of Glasgow city centre. The immediate area compromises a strong mix of retail, office, leisure and hotel uses amongst others.

Nearby retailers include Specsavers, Argos, Shelter, Sainsburys Local and William Hill. The property is also located close to the currently under construction new leisure hub at the rear of St Enoch Shopping Centre.