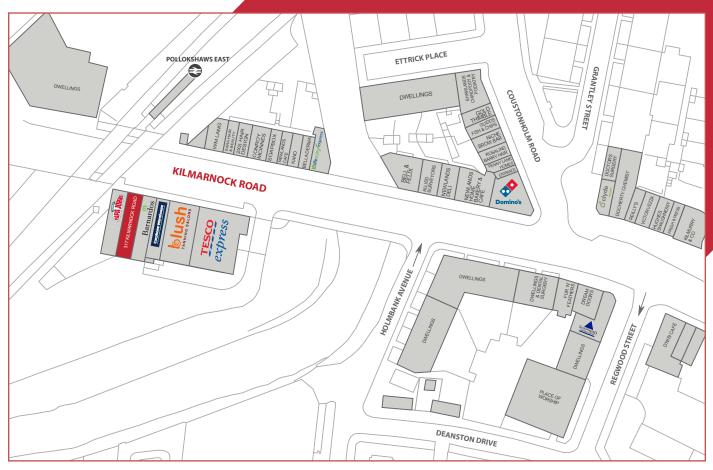

# LOCATION

Shawlands is a major residential suburb situated on the south side of Glasgow, approximately 4 miles to the south of the city centre and 10 miles east of Glasgow Airport. Transport connections are excellent with Kilmarnock Road serving a busy bus corridor, whilst Pollokshaws East train station is situated adjacent.

Kilmarnock Road forms the main commercial and retailing thoroughfare for the Shawlands area. The surrounding locale comprises an established mix of residential and commercial occupiers. Retail/leisure occupiers in the immediate vicinity include Tesco Express, Barnardo's, Carphone Warehouse and Papa Johns.