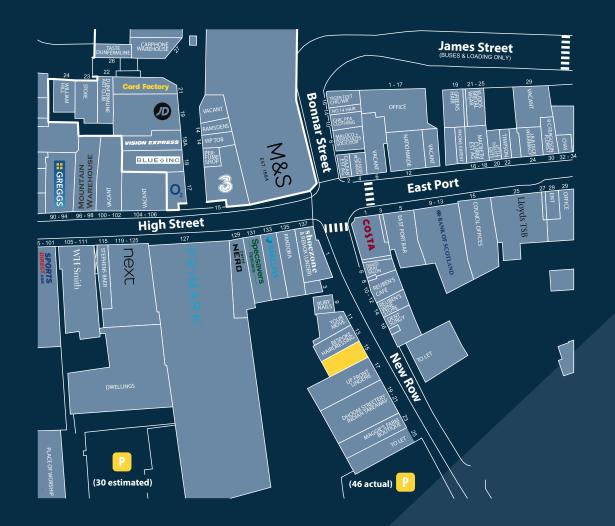

Dunfermline is a 'key growth area' with 18,000 new homes to be built in the town and the wider West Fife catchment by 2026.

The subject premises occupy a prominent retail position on New Row, a short distance from both High Street and Kingsgate Shopping Centre, in close proximity to a number of national retailers including M&S, Primark, Costa, Your Move and Bank of Scotland.