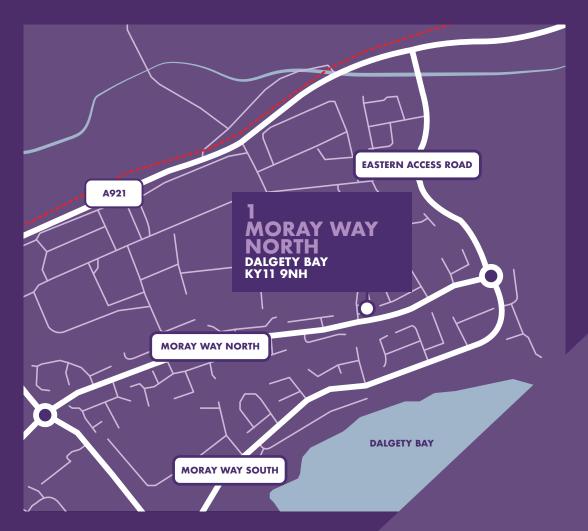

## **LOCATION**

Dalgety Bay is a seaside town situated approximately 14 miles north of Edinburgh and 6 miles south east of Dunfermline, on the north bank of the Forth Estuary. The town has a resident population of approximately 10,000 persons.

Moray Way North is a neighbourhood retail development serving the north east of the town. The parade benefits from dedicated parking, and is represented by operators including Regents Estate Agents, Dalgety Bay Dental Practice, Albavet Veterinary Surgery, Remax Estate Agents and Crosbie Matthew Funeral Directors.