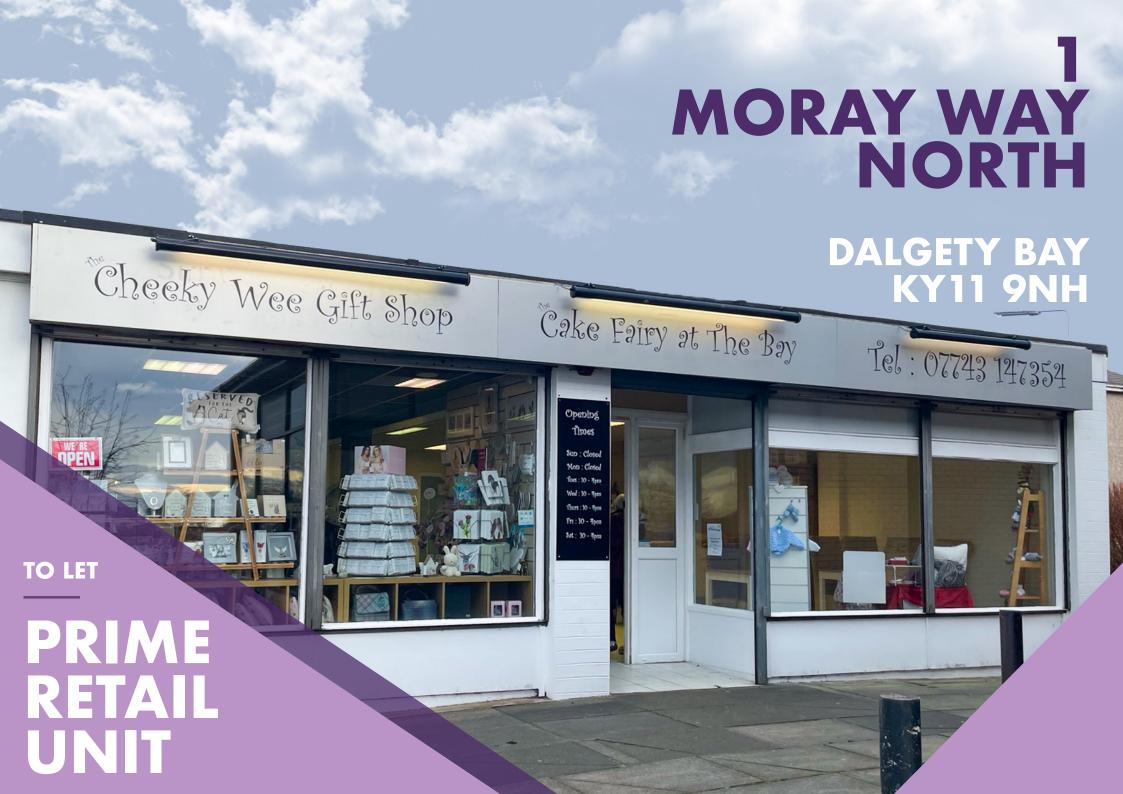

## 1 MORAY WAY NORTH DALGETY BAY KY11 9NH

Moray Way North is a neighbourhood retail development serving the north east of the town. The parade benefits from dedicated parking, and is represented by operators including Regents Estate Agents, Dalgety Bay Dental Practice, Albavet Veterinary Surgery, Remax Estate Agents and Crosbie Matthew Funeral Directors.

#### **DESCRIPTION**

The premises comprise a glazed retail unit arranged over the ground floor of a modern retail parade. The property benefits from parking to both the front and rear.