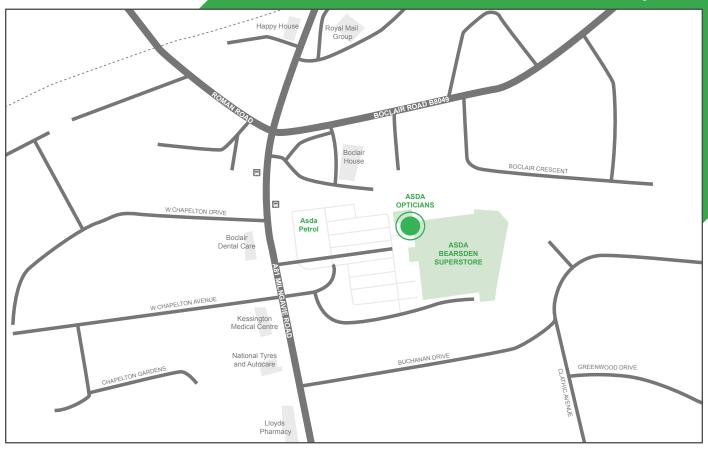

## **LOCATION**

The property is located within the Bearsden area, one of Glasgow's most affluent suburbs, approximately 6 miles north west of the city centre. Coupled with the neighbouring area of Milngavie, the property benefits from a catchment population of more than 40,000.

The subject premises sits within a purpose built retail pod adjacent to an extremely busy Asda Superstore accessed off the very busy Milngavie Road (A81) which is one of the busiest arterial routes in this part of the city. Adjacent occupier is Barrhead Travel with the Asda store also housing an Asda Café, Asda Opticians and George Clothing.