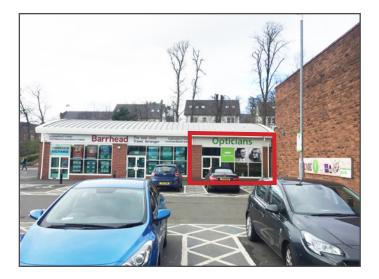

The subject premises sits within a purpose built retail pod adjacent to an extremely busy Asda Superstore accessed off the very busy Milngavie Road (A81) which is one of the busiest arterial routes in this part of the city. Adjacent occupier is Barrhead Travel with the Asda store also housing an Asda Café, Asda Opticians and George Clothing.

## **DESCRIPTION**

The property forms part of a purpose built retail pod built over ground floor with direct access to the shared Asda car park.

The unit extends to the following area:

| AREA   | SQ FT | SQ M |
|--------|-------|------|
| Ground | 745   | 69.2 |