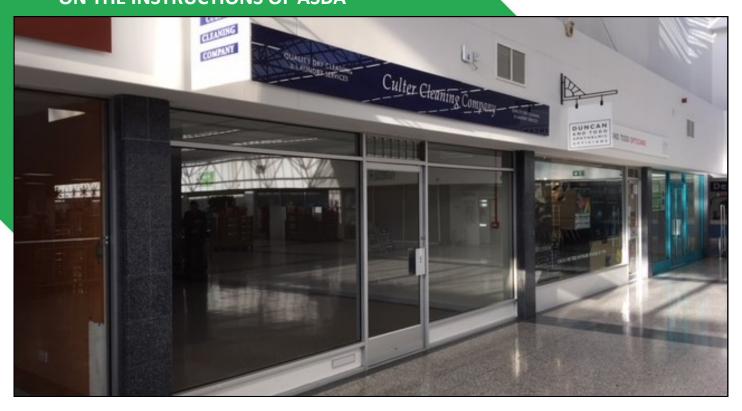

Adjacent occupiers include Duncan & Todd Opticians, Boots and Card Factory.

## **DESCRIPTION**

The subjects comprise a ground floor retail unit situated within a covered mall and provide the following approximate net internal floor areas:

Ground: 86.38sq m 930sq ft

### RATEABLE VALUE

We are verbally informed by the Local Rating Authority that the rating assessment for 2018/2019 is as follows:

Rateable Value: £18,500

Rates Payable: £8,880 (approx.)

Unit 13

Dyce Shopping Centre