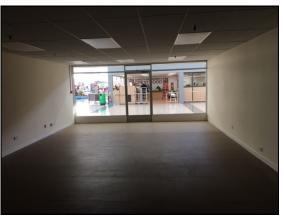

## **DESCRIPTION**

The subjects comprise a ground floor retail unit situated within a covered mall and provide the following approximate net internal floor areas:

Ground: 86.38sq m 930sq ft