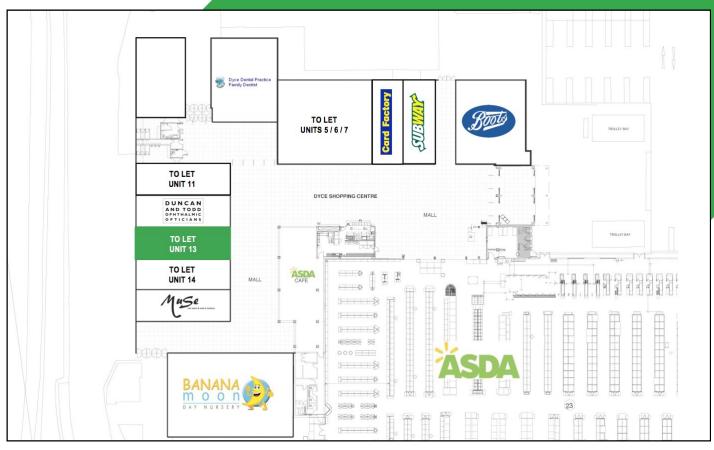

Adjacent occupiers include Duncan & Todd Opticians, Boots and Card Factory.

## **DESCRIPTION**

The subjects comprise a ground floor retail unit situated within a covered mall and provide the following approximate net internal floor areas:

Ground: 86.38sq m 930sq ft