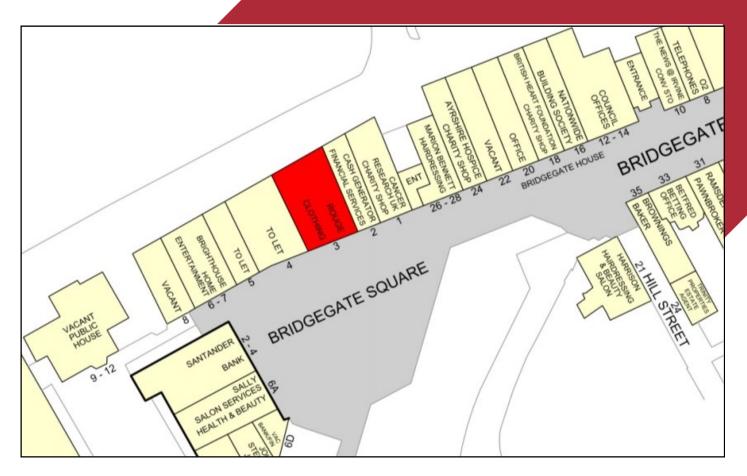

## LOCATION

Irvine is the principal town within North Ayrshire having a resident population of circa 33,000 persons and benefitting from a catchment in the region of 200,000 persons.

The unit itself occupies a prominent position within Bridgegate Square, directly adjacent to the entrance to the Rivergate Shopping Centre. Nearby retailers include **Cash Generator**, **Santander**, **BrightHouse** and **Sally Services**.