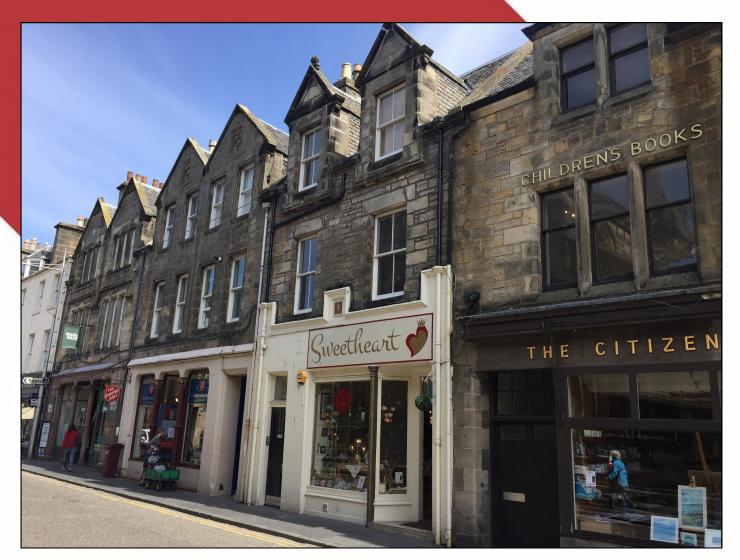

St Andrews is a historic town which is home to Scotland's oldest university as well as being a popular tourist and golfing destination.

The subjects are situated on the eastern side of Church Street, close to the junction with South Street, which is in the heart of St Andrews' main retail core. There is a strong mix of surrounding occupiers including **TSB**, **White Stuff**, **Fat Face**, **Nando's** and **Sainsbury's**.

#### DESCRIPTION

The unit comprises an attractive mid terraced retail unit at ground floor, with additional storage space at lower ground level, extending to the following approximate areas:

| Ground:       | 357 sq ft | 33.17 sq m |
|---------------|-----------|------------|
| Lower Ground: | 132 sq ft | 12.26 sq m |
| Total:        | 489 sq ft | 45.43 sq m |