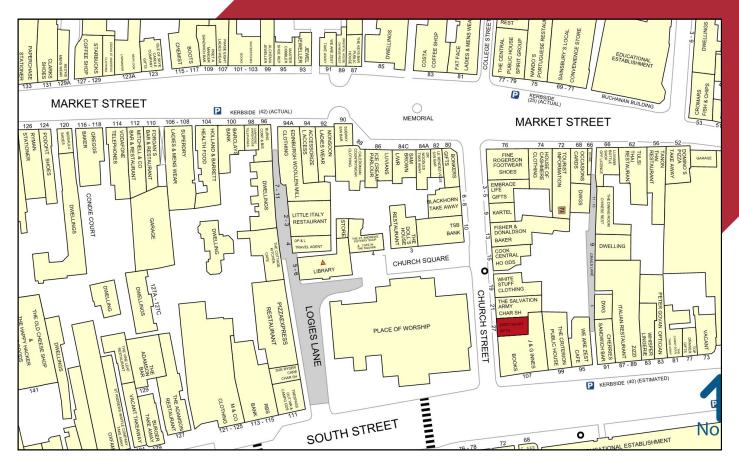

St Andrews is a historic town which is home to Scotland's oldest university as well as being a popular tourist and golfing destination.

The subjects are situated on the eastern side of Church Street, close to the junction with South Street, which is in the heart of St Andrews' main retail core. There is a strong mix of surrounding occupiers including **TSB**, **White Stuff**, **Fat Face**, **Nando's** and **Sainsbury's**.