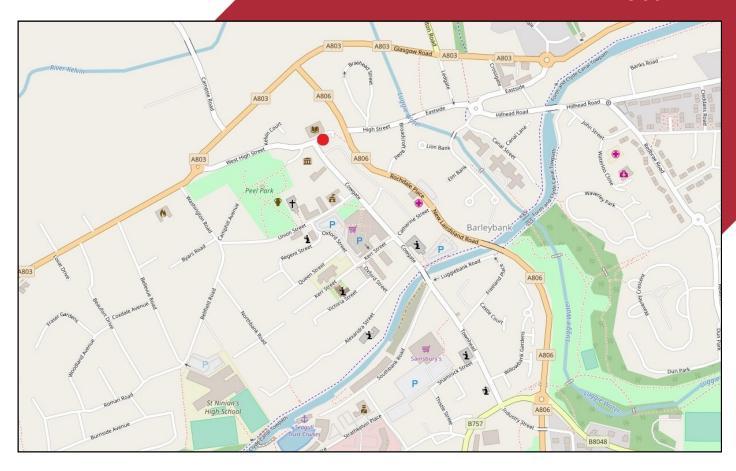

# **LOCATION**

Kirkintilloch is located approximately 10 miles north of Glasgow within East Dunbartonshire, situated close to the towns of Lenzie and Bishopbriggs.

The town centre has a wide range of shops and services and is the main shopping centre for the local catchment and surrounding area. There are also a number of free car parks including a small multi-storey car park at the Regent Shopping Centre.

The subjects are located close to the north western end of Cowgate, the main shopping thoroughfare running through the town centre.