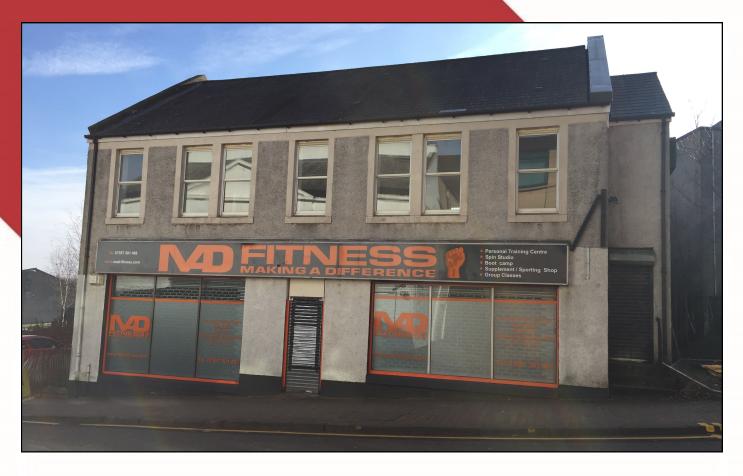

The subjects are located close to the north western end of Cowgate, the main shopping thoroughfare running through the town centre.

#### **DESCRIPTION**

The subjects are arranged over self-contained ground and first floors. First floor access is gained via a staircase to the right of the property.

The subjects extend to the following approximate areas:

| Ground: | 110.93 sq m | 1,194 sq ft |
|---------|-------------|-------------|
| First:  | 109.35 sq m | 1,177 sq ft |
| Total:  | 220.27 sq m | 2,371 sq ft |

The property benefits from car parking to the rear.