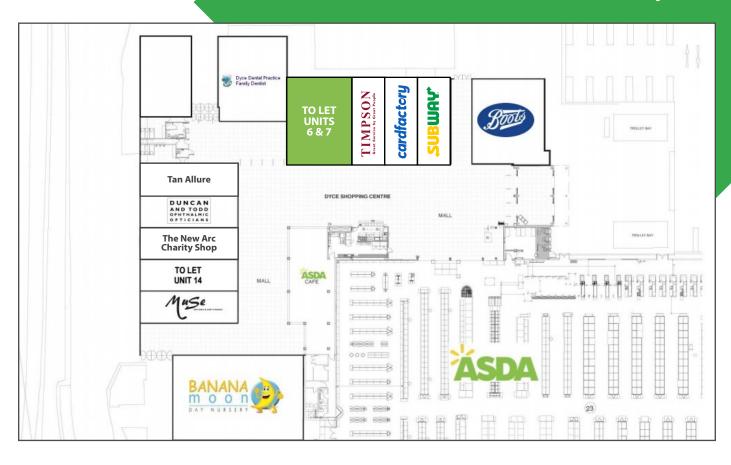

#### LOCATION

The property is located within the Dyce Shopping Centre on the west side of Riverview Drive in Dyce. The subjects are approximately 12 kilometres from Aberdeen City Centre and 2 kilometres from Aberdeen Airport. Dyce is an established suburb of Aberdeen and the subjects benefit from good levels of footfall as a result of their close proximity to the Asda supermarket.

Adjacent occupiers include Duncan & Todd Opticians, Boots, Card Factory and Timpson.