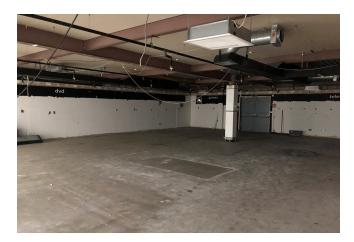

#### DESCRIPTION

The subjects comprise a large ground floor retail unit situated within a covered mall and provide the following approximate net internal floor areas:

#### Ground | 184.94 sq m\* | 1,990 sq ft\*

\* Subdivision of this unit may be possible – further details available on application.