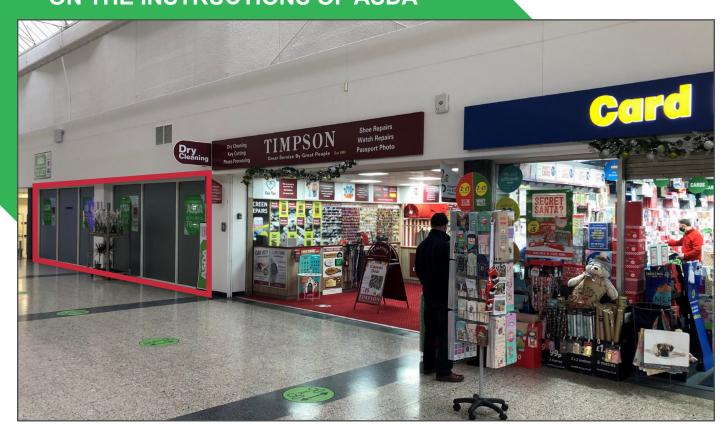

#### LOCATION

The property is located within the Dyce Shopping Centre on the west side of Riverview Drive in Dyce. The subjects are approximately 12 kilometres from Aberdeen City Centre and 2 kilometres from Aberdeen Airport. Dyce is an established suburb of Aberdeen and the subjects benefit from good levels of footfall as a result of their close proximity to the Asda supermarket.

Adjacent occupiers include Duncan & Todd Opticians, Boots, Card Factory and Timpson.