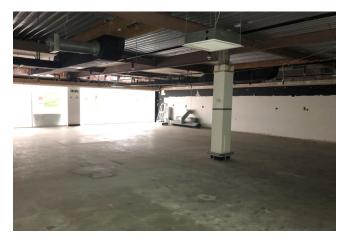

#### DESCRIPTION

The subjects comprise a large ground floor retail unit situated within a covered mall and provide the following approximate net internal floor areas:

#### Ground | 184.94 sq m\* | 1,990 sq ft\*

\* Subdivision of this unit may be possible – further details available on application.