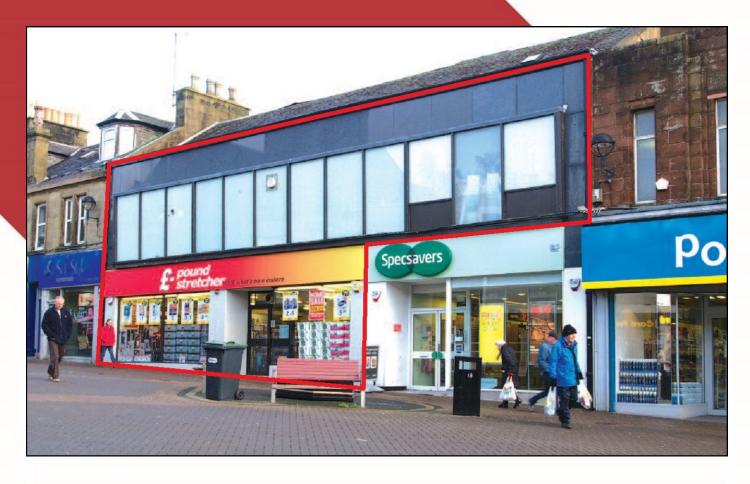

The property occupies a prime pitch on the east side of the pedestrianised George Street, the main retail thoroughfare in the town.

Nearby occupiers include Poundland, WH Smith, Boots, Subway and Specsavers.

#### **DESCRIPTION**

symeproperty.co.uk

The subjects comprise a ground floor shop unit with ancillary accommodation at first and second floors and extend to the following approximate areas:

| Gross Frontage: | 11.70m        | 38' 5"       |
|-----------------|---------------|--------------|
| Net Frontage:   | 10.75m        | 35' 3"       |
| Shop Depth:     | 29.70m        | 97' 5"       |
| Built Depth:    | 37.90m        | 124' 4"      |
| Ground Floor:   | 403.71 sq m   | 4,345 sq ft  |
| First Floor:    | 576.82 sq m   | 6,209 sq ft  |
| Second Floor:   | 90.00 sq m    | 969 sq ft    |
| TOTAL:          | 1,070.53 sq m | 11,523 sq ft |