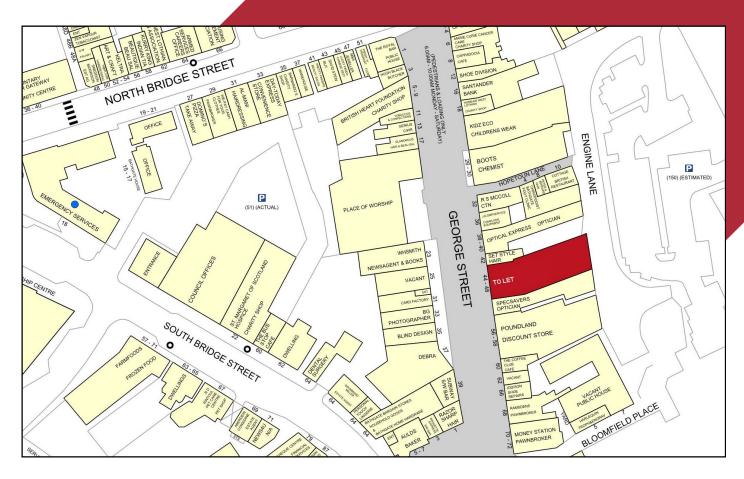

The property occupies a prime pitch on the east side of the pedestrianised George Street, the main retail thoroughfare in the town.

Nearby occupiers include Poundland, WH Smith, Boots, Subway and Specsavers.