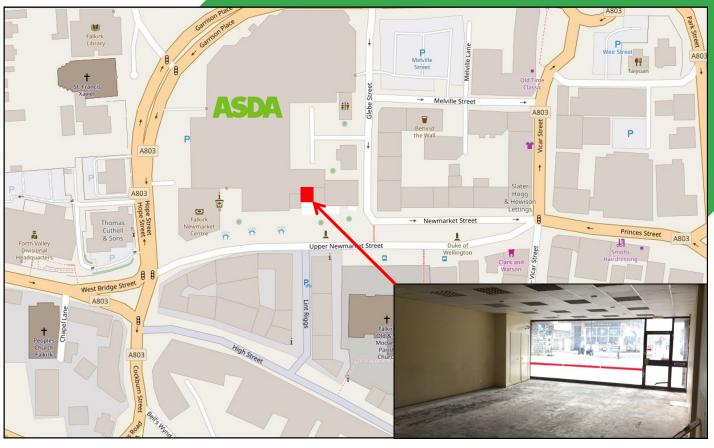

The subject premises are situated in the heart of the town centre on Newmarket Street, adjacent to Asda and George and close to the Council offices.