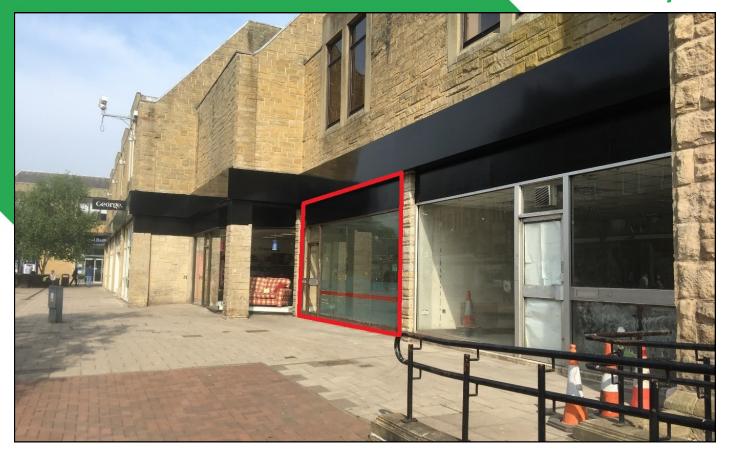

The subject premises are situated in the heart of the town centre on Newmarket Street, adjacent to Asda and George and close to the Council offices.

# **DESCRIPTION**

The property is arranged over two floors, with retail at ground floor and ancillary accommodation at first floor. Loading and servicing is directly from the rear via the Asda service area.