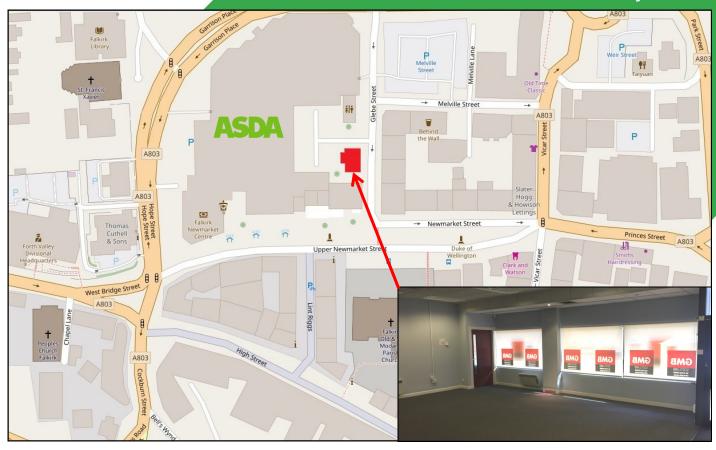

The subject premises are situated in the heart of the town centre on Glebe Street.