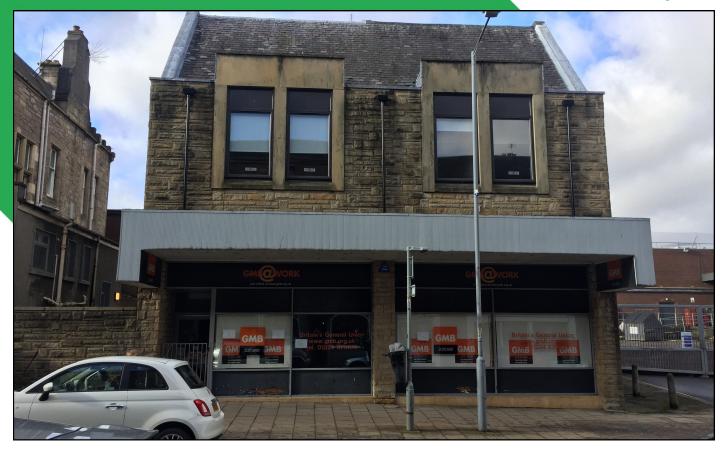

The subject premises are situated in the heart of the town centre on Glebe Street.

### **DESCRIPTION**

The property comprises a two-storey building with retail/office accommodation at ground floor and additional office, staff and toilet facilities at first floor.

The premises provide the following approximate net internal floor areas: