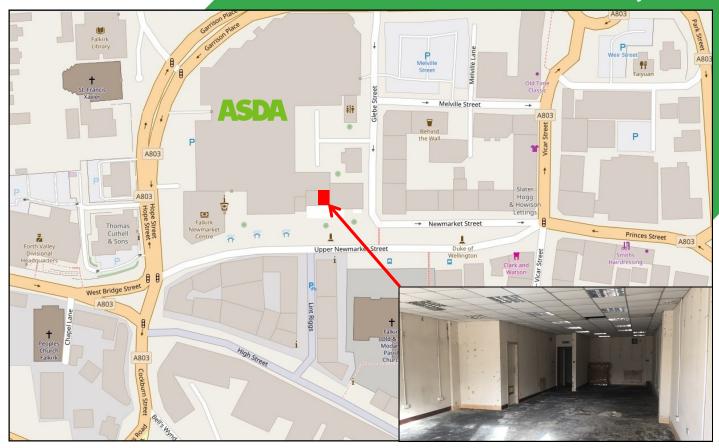

# LOCATION

Falkirk is one of the principal towns within the central belt of Scotland and is situated approximately 15 miles east of Glasgow and 24 miles west of Edinburgh.

The town has a residential population in excess of 32,000 people and serves an estimated catchment of 140,000 within a 6 mile radius.

The subject premises are situated in the heart of the town centre on Newmarket Street, adjacent to **Asda** and **George** and close to the Council offices.