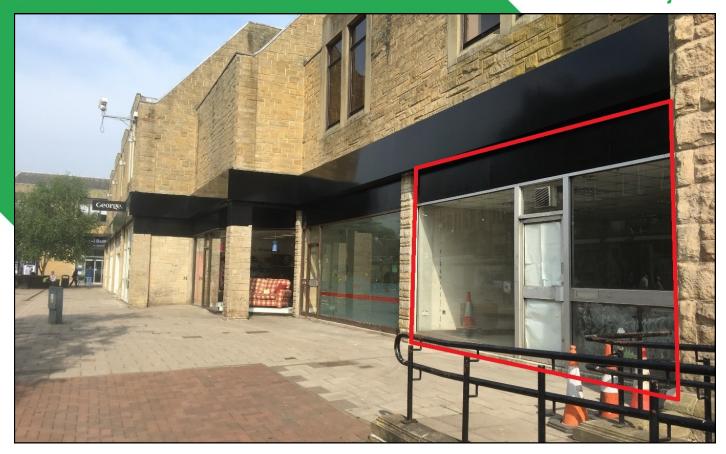

The subject premises are situated in the heart of the town centre on Newmarket Street, adjacent to **Asda** and **George** and close to the Council offices.

#### DESCRIPTION

The property is arranged over two floors, with retail at ground floor and ancillary accommodation at first floor. Loading and servicing is directly from the rear via the Asda service area.