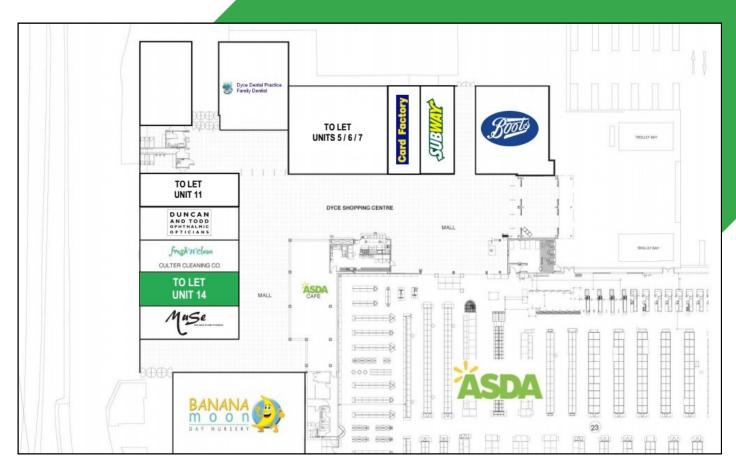

of their close proximity to the Asda supermarket.

Adjacent occupiers include Duncan & Todd Opticians, Boots and Card Factory.

#### DESCRIPTION

The subjects comprise a ground floor retail unit situated within a covered mall and provide the following approximate net internal floor areas:



#### TERMS

The property is available on the basis of a new long term lease at a rent of  $\pounds18,000$  per annum exclusive.

#### SERVICE CHARGE

The property will be liable for a contribution towards service charge. Details available on application.

#### **RATEABLE VALUE**

We are verbally informed by the Local Rating Authority that the rating assessment for 2018/2019 is as follows:

Rateable Value: Rates Payable: £17,250 £8,280 (approx.)







## Unit 14 Dyce Shopping Centre Aberdeen AB21 7LW



#### LEGAL EXPENSES

Each party will bear their own legal expenses incurred in connection with this transaction.

#### VAT

All prices are quoted exclusive of VAT.

#### **VIEWING & FURTHER INFORMATION**

Strictly by appointment through the joint letting agents:

Donald M Syme Syme Property Consultancy T: 0141 285 7943 E: donald@symeproperty.co.uk

Stephen Innes Lambert Innes T: 0141 248 5878 E: stephen@lambertinnes.co.uk

Ross Wilkie Colliers International T: 0141 226 1075 E: ross.wilkie@colliers.com







0141 226 1000



#### IMPORTANT NOTICE

Whilst every effort has been made to ensure accuracy, no responsibility is taken for any error, omission or mis-statement in these particulars which do not constitute an offer or contract. No representation or warranty is made or given either d