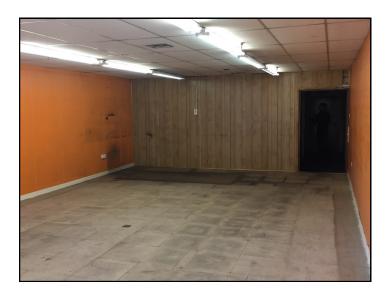

#### DESCRIPTION

The subjects comprise a ground floor retail unit situated within a covered mall and provide the following approximate net internal floor areas: