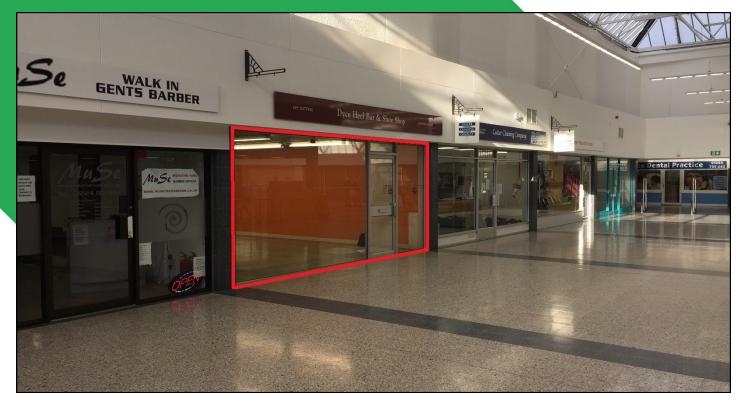

#### DESCRIPTION

The subjects comprise a ground floor retail unit situated within a covered mall and provide the following approximate net internal floor areas: