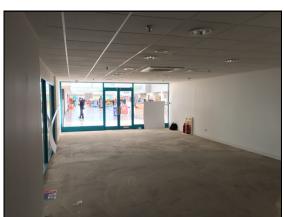

## **DESCRIPTION**

The subjects comprise a ground floor retail unit situated within a covered mall and provide the following approximate net internal floor areas:

Ground:

88.53 sq m

953 sq ft