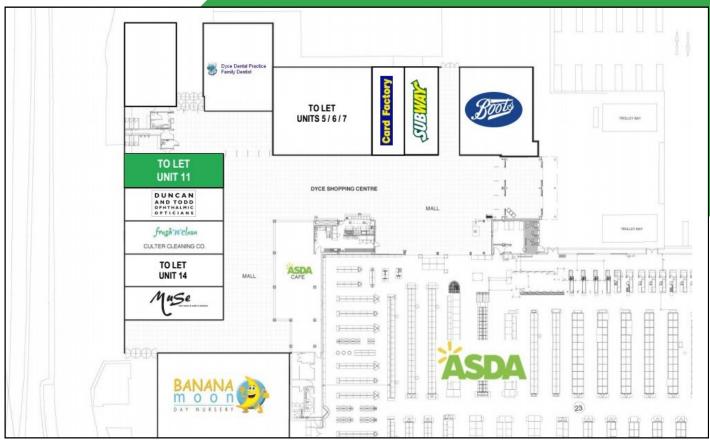

## **LOCATION**

The property is located within the Dyce Shopping Centre on the west side of Riverview Drive in Dyce. The subjects are approximately 12 kilometres from Aberdeen City Centre and 2 kilometres from Aberdeen Airport. Dyce is an established suburb of Aberdeen and the subjects benefit from good levels of footfall as a result of their close proximity to the Asda supermarket.

Adjacent occupiers include Duncan & Todd Opticians, Boots and Card Factory.