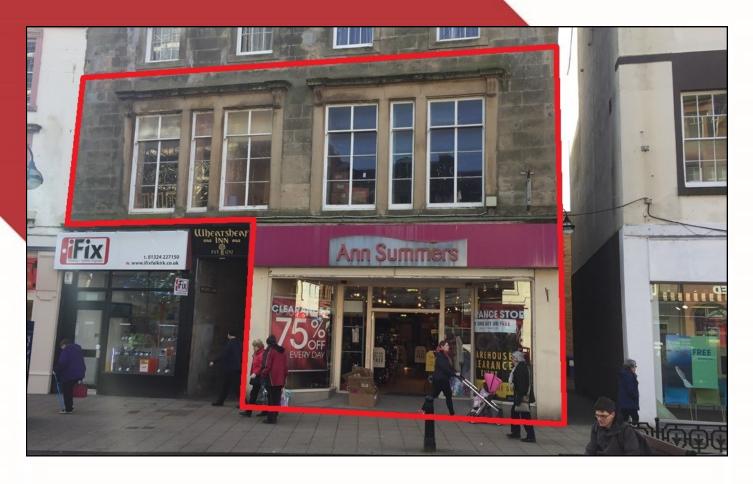

# TO LET / MAY SELL

Retail Premises /
Redevelopment Opportunity

105/107 High Street Falkirk FK1 1ED

This unit is situated in a prime position close to the main entrance to the Howgate Shopping Centre on the south side of the pedestrianised High Street.

Nearby occupiers include Marks & Spencer, Boots, Burton, Thomas Cook and WH Smith.

# **DESCRIPTION**

The subjects are arranged over ground and first floors and extend to the following approximate areas:

| Ground: | 113.79 sq m | 1,225 sq ft |
|---------|-------------|-------------|
| First:  | 169.21 sq m | 1,821 sq ft |
| Total:  | 283.00 sq m | 3,046 sq ft |