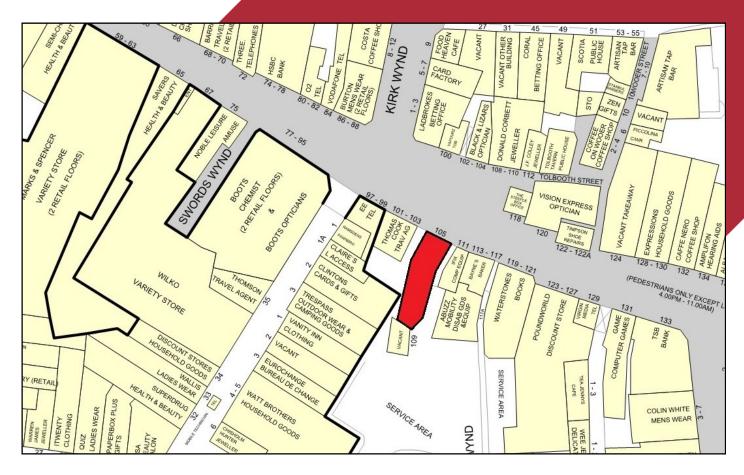

This unit is situated in a prime position close to the main entrance to the Howgate Shopping Centre on the south side of the pedestrianised High Street.

Nearby occupiers include Marks & Spencer, Boots, Burton, Thomas Cook and WH Smith.