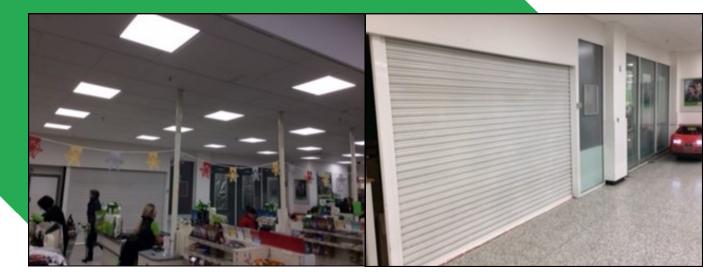

#### DESCRIPTION

The premises comprise an in store concession unit situated immediately behind the store's main till points.

The premises provide the following approximate net VAT internal floor areas: