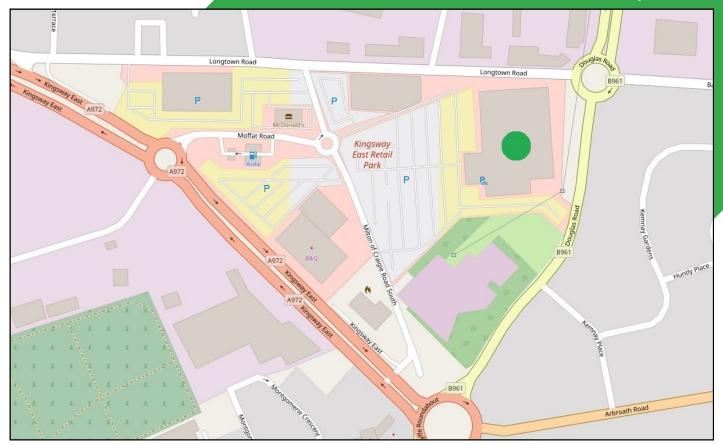

#### LOCATION

Asda Dundee (Milton) occupies an excellent location within the city of Dundee, approximately 2 miles north east of the city centre.

The store is adjacent to Kingsway East Retail Park and nearby occupiers include Wickes, Pets at Home, B&M Bargains, Harry Corry and McDonald's.