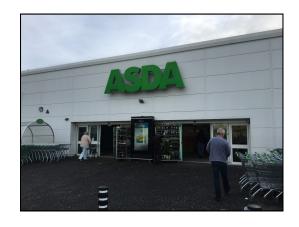

#### **LOCATION**

Bishopbriggs is an affluent town approximately 4 miles north east of Glasgow City Centre. Kirkintilloch Road is the main arterial route which leads from Glasgow through Bishopbriggs and on to Kirkintilloch. In addition to a substantial resident population, the prominent roadside location of the Asda store means it is very visible to the considerable number of vehicles passing on the busy main road adjacent. The location also benefits from excellent public transport links.

The store itself trades very well and has recently (September 2017) undergone a substantial refresh. There are approximately 330 customer car parking spaces provided.