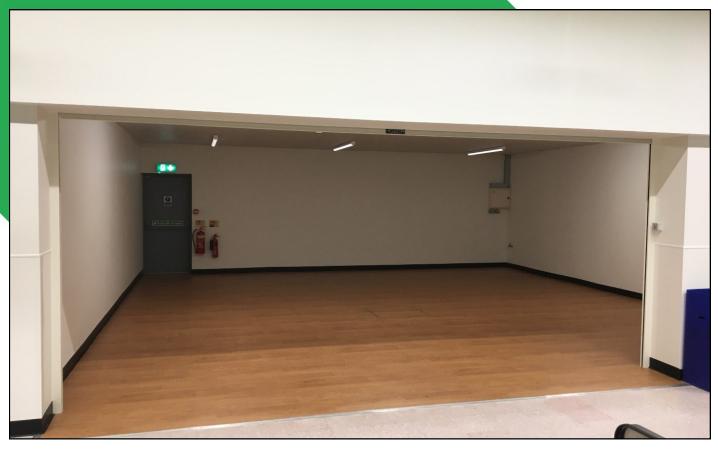

#### **DESCRIPTION**

This is a new unit created as part of the store refresh referred to above, and it occupies an excellent location within the store, close to the in-store café and directly behind the tills. It has a roller shutter frontage and is in walk-in condition internally.

The subjects extend to the following approximate areas:

Ground: 65.77 sq m 708 sq ft

276 Kirkintilloch Road Bishopbriggs G64 2PT

www.asda.live.jll.com