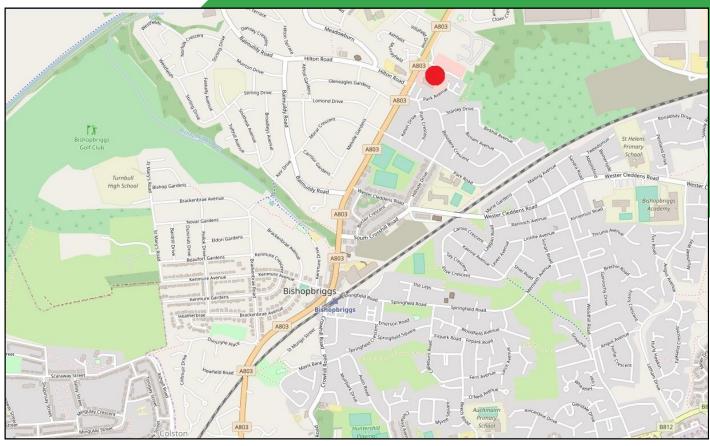

#### **LOCATION**

Bishopbriggs is an affluent town approximately 4 miles north east of Glasgow City Centre. Kirkintilloch Road is the main arterial route which leads from Glasgow through Bishopbriggs and on to Kirkintilloch. In addition to a substantial resident population, the prominent roadside location of the Asda store means it is very visible to the considerable number of vehicles passing on the busy main road adjacent. The location also benefits from excellent public transport links.