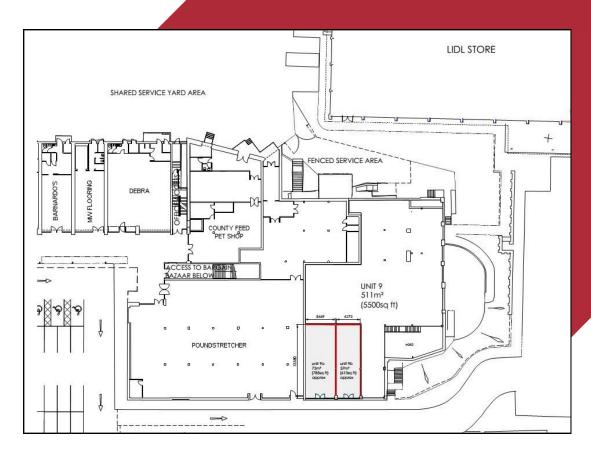

#### DESCRIPTION

The newly created units will extend to the following approximate areas:

| Unit 9:  | 511 sq m | 5,500 sq ft |
|----------|----------|-------------|
| Unit 9A: | 73 sq m  | 785 sq ft   |
| Unit 9B: | 57 sq m  | 613 sq ft   |

The units will be finished to a shell specification with popup services for electricity and water and will include shopfronts.

A layout of the units and their location is provided overleaf. Occupation is expected to be available in early 2018.