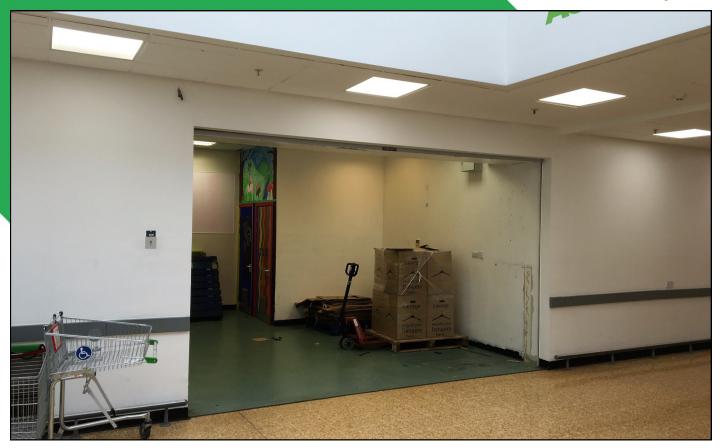

#### **DESCRIPTION**

The premises comprise an in-store concession unit which was previously occupied by a children's crèche and which benefits from dedicated toilet facilities. It is close to one of the store entrances and directly opposite the Post Office. Other kiosks within the store include Asda Photo Centre, Pharmacy and Opticians, and also shops occupied by Supercuts and Shoe Zone.

The subjects extend to the following approximate areas:

Ground: 72 sq m 775 sq ft

100 The Jewel Edinburgh EH15 3AR

www.asda.live.jll.com