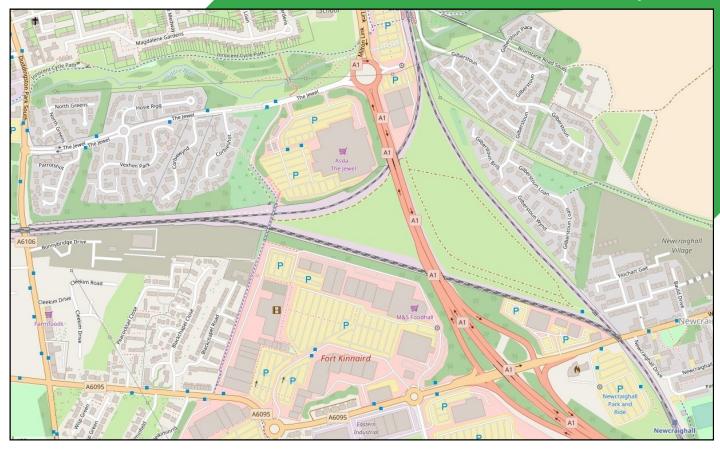

#### **LOCATION**

Asda, The Jewel, is located to the south east of Edinburgh city centre, just of the Jewel roundabout on the A1. The store is a standalone site with its own petrol filling station.

The store extends to a total of 135,000 sq ft and has 799 customer car parking spaces.

Fort Kinnaird Retail Park is adjacent to the site and is the second largest Retail Park in the UK with 75 units and in excess of 2,600 car parking spaces.