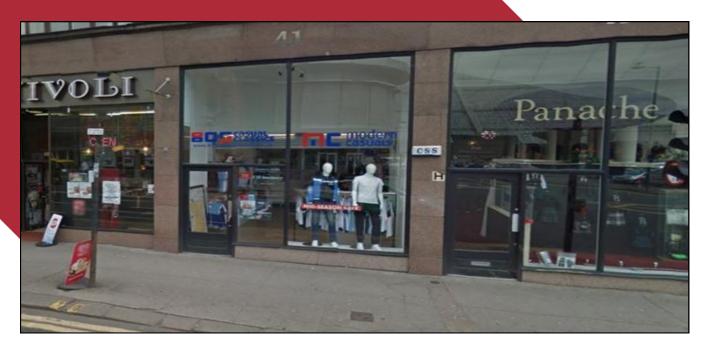

#### LOCATION

The subjects are located on the east side of Stockwell Street between it's junctions with Trongate and Osborne Street, in the retail heart of Glasgow City Centre. Nearby retailers include **Tivoli Restaurant**, **Panache Bridalwear**, **Argos** and **Millers Art Store**.

#### **DESCRIPTION**

The premises comprise a mid terraced, double fronted, retail unit arranged over ground floor, with the benefit of a full floor to ceiling glazed shop frontage. The upper floors are in office use.