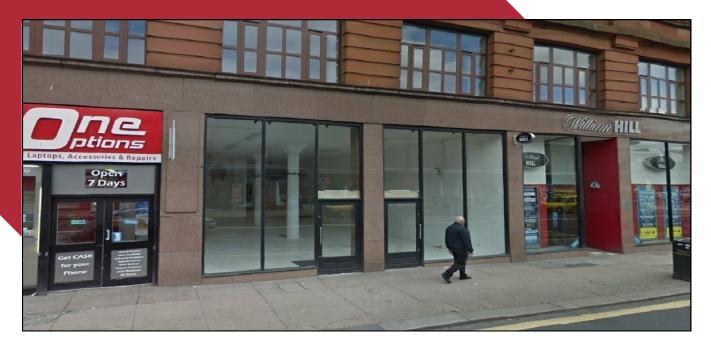

#### LOCATION

The subjects are located on the east side of Stockwell Street, between its junctions with Trongate and Osborne Street, in the retail heart of Glasgow city centre. Nearby retailers include Specsavers, William Hill, Argos and Sainsbury's Local.

#### **DESCRIPTION**

The premises comprise a mid-terraced, double-fronted retail unit arranged over ground floor, with the benefit of a full floor to ceiling glazed shop frontage. The upper floors are in office use.