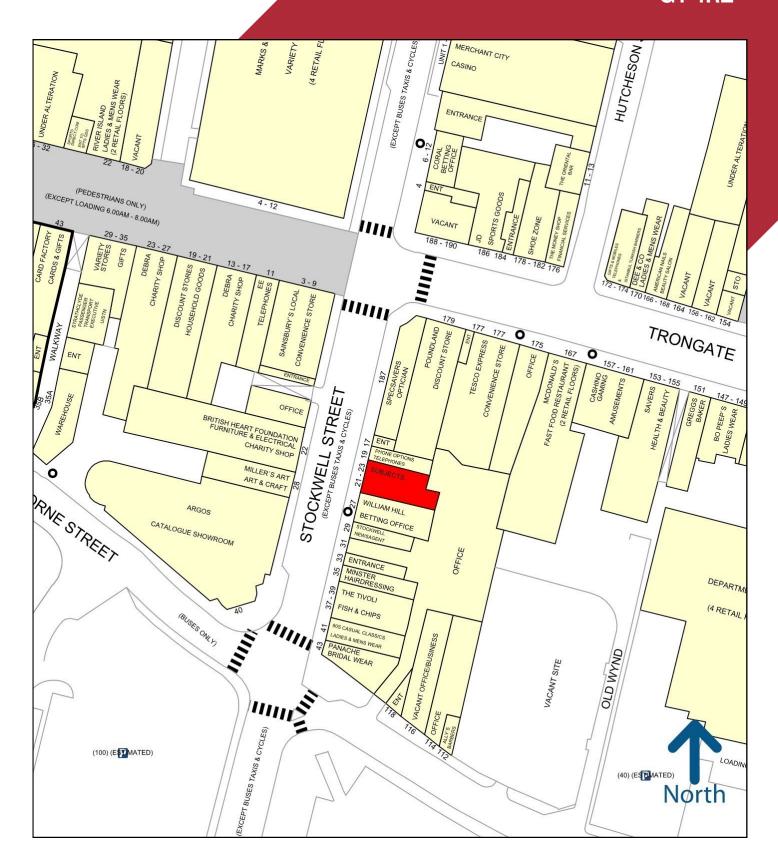

#### LOCATION

The subjects are located on the east side of Stockwell Street, between its junctions with Trongate and Osborne Street, in the retail heart of Glasgow city centre. Nearby retailers include Specsavers, William Hill, Argos and Sainsbury's Local.