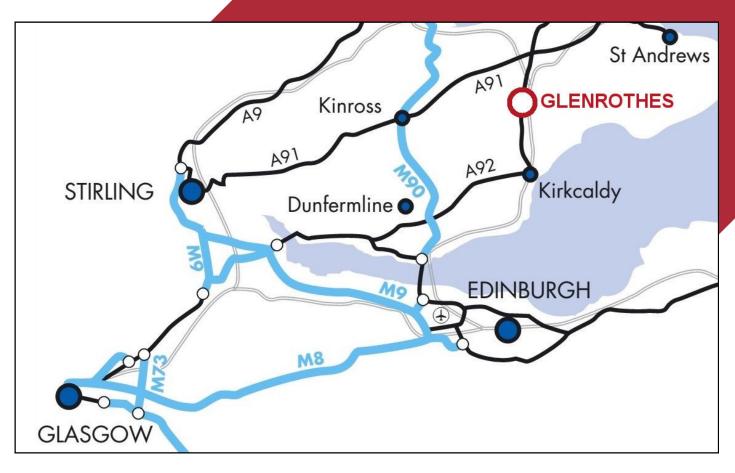

#### LOCATION

Bankhead Park is strategically well situated on the south side of Glenrothes town centre and adjacent to the Bankhead roundabout, just off the A92. The local area is a mix of residential, road-side services and industrial/business space.

St Andrews, Kirkcaldy, Dunfermline and Edinburgh are all within easy driving distance.