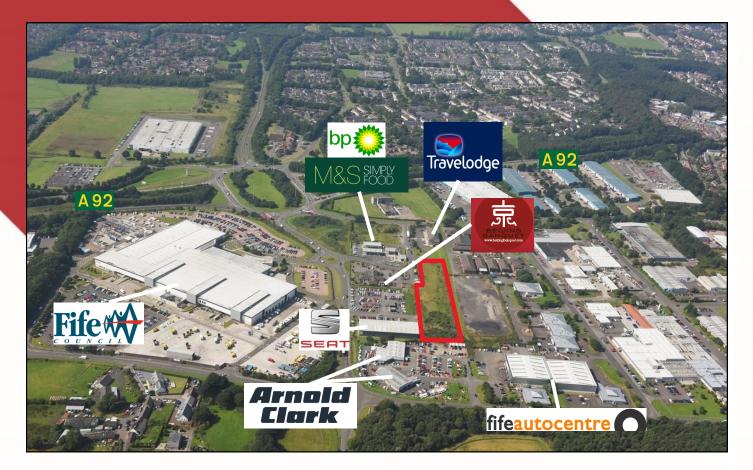

#### LOCATION

Bankhead Park is strategically well situated on the south side of Glenrothes town centre and adjacent to the Bankhead roundabout, just off the A92. The local area is a mix of residential, road-side services and industrial/business space.

Existing occupiers on Bankhead Park include Travelodge, Beijing Banquet, BP/M&S Simply Food petrol filling station and Seat. Other occupiers in close proximity include Arnold Clark and Fife Autocentre, as well as the headquarters for Fife Council (employing circa 2,500 people), which are situated adjacent to the development site.

#### DESCRIPTION

The site outlined in red on the above photograph extends to approximately 1.21 hectares (3 acres) and will be capable of accommodating two, possibly three, units as well as parking.